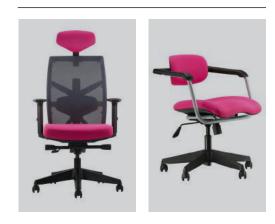

I-SEE

En tem omaximaxim andum siliu vidit, senemustu rendam verestifec.

I-SEE

I-SEE - ERGO

We adopt the design concept of the gear shifting paddles of the Formula One into the operating switches of our ergonomic chairs on the lower side of armrests making the chairs 8 times faster than normal ones and it's even more convenient for users to adjust in an easier and quicker way without changing the sitting position.

#### I-SEE - ERGO

The backrest slider is made by 15mm thickness ADC12# polished aluminium alloy which can be adjusted in 4 different levels, and it can fit and help relax for different height of users. The seat height can be adjusted quickly. No need to change sitting gestures, the paddle shift on the right armrest can adjust the seat height quickly.