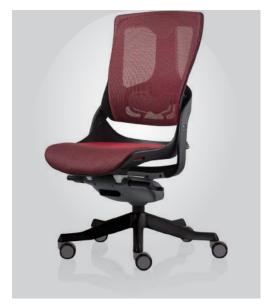

#### **DVARY - BUTTERFLY**

Butterfly---A symbol of flying, freedom, beautiful appearance. Dvary Ergonomic Chair integrates vivid butterfly appearance into the chair, and matching with colorful backrest shells. all these making the chair much fashion and dynamic.the arts and crafts are the soul of Ovary design.All kinds of high-end office furniture solu ions can be provided with this excellent modern art.

**DVARY HB** 

Headrest Adjustment, Seat Height Adjustment, Backrest Tilt and Sync-sliding Adjustment

**DVARY MB** 

Headrest Adjustment, Seat Height Adjustment, Backrest Tilt and Sync-sliding Adjustment

DVARY - BUTTERFLY SYNC-SLIDING STRUCTURE

When sitting on the chair, the backrest tilt will drive the seat sliding forward smoothly to avoid the legs been pressed. The gravity of the chair will move forward, this will make the backrest tilt angel's reach 56 degree in safe and comfortable condition.