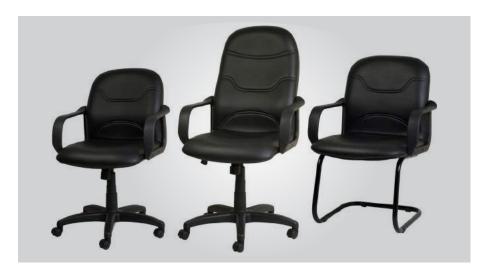

#### **TENDER FORM**

We adopt the design concept of the gear shifting paddles of the Formula One into the operating switches of our ergonomic chairs on the lower side of armrests.