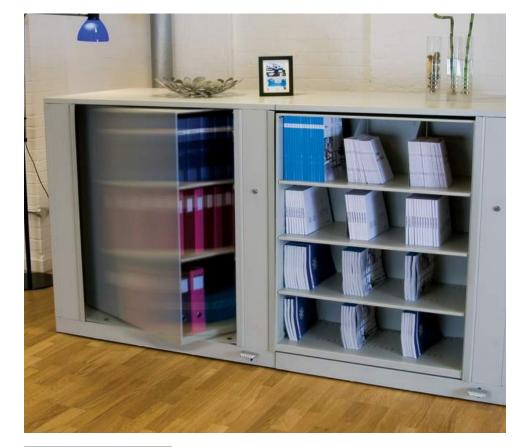

# STORAGE/SHELVING

MOBILE SHELVING

**ROTARY SHELVING** 

MT - T11

CTR - 60

CTS - 60

CTW - 60

CTW - 60 - 02