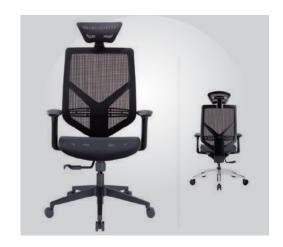

#### **TENDER FORM**

We adopt the design concept of the gear shifting paddles of the Formula One into the operating switches of our ergonomic chairs on the lower side of armrests.

#### **TENDER FORM ERGO**

Innovation: 270 degrees back rotation makes communication more convenient. Korean SHS level 4 gas lift. Adjustable lumbar support

The operating switches make the function operation of our ergonomic chairs 8 times faster than operating the normal ones and it's even more convenient for users to adjust in an easier and quicker way without changing the sitting position.