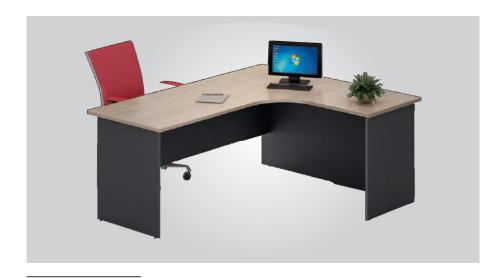

# MODULAR WORKSTATIONS

AFP - T1

DL - 3

AFP / AFG - R4

DL - 4

AFG - T1

DSL - 4

DL - 2

DS - 3

# MODULAR WORKSTATIONS

DS - 1

DL - 6

DL - 2

DL - 5

AFP - T1

AFP - T2

HX - 01 - BS