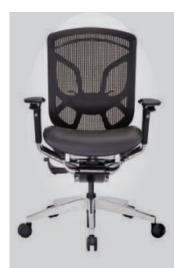

#### **TENDER FORM**

We adopt the design concept of the gear shifting paddles of the Formula One into the operating switches of our ergonomic chairs on the lower side of armrests.

#### **TENDER FORM ERGO**

Innovation: 270 degrees back rotation makes communication more convenient. Korean SHS level 4 gas lift. Adjustable lumbar support

The operating switches make the function operation of our ergonomic chairs 8 times faster than operating the normal ones and it's even more convenient for users to adjust in an easier and quicker way without changing the sitting position.