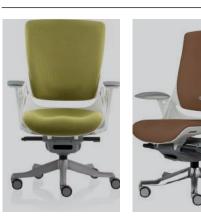

**FORTE - HBX** 

The Forte uses optimum material and a streamlined back frame design that allows your upper back to move freely during tasking. Forte compiles to EN - 1335 standard ensuring a comfortable fit for everyone. The chair features a newly developed Advanced Synchro mechanism that provides and excellent range of movement to support seated working.