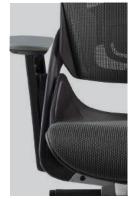

#### **TENDER FORM MB**

4 Lock Positions Within 24 Tilt Degree. 3D Arm with PU

Cover Manufactured according to BIFMA standard

**TENDER FORM HB** 

4 Lock Positions Within 24 Tilt Degree. 3D Arm with PU

Cover Manufactured according to BIFMA standard

#### **TENDER FORM ERGO**

Innovation: 270 degrees back rotation makes communication more convenient. Korean SHS level 4 gas lift. Adjustable lumbar support

The operating switches make the function operation of our ergonomic chairs 8 times faster than operating the normal ones and it's even more convenient for users to adjust in an easier and quicker way without changing the sitting position.