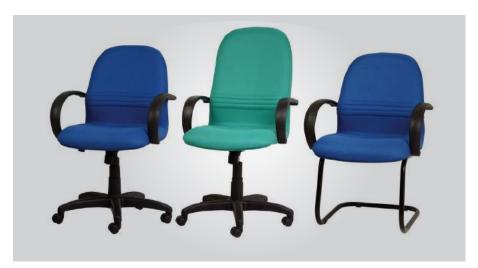

#### **TENDER FORM MB**

4 Lock Positions Within 24 Tilt Degree. 3D Arm with PU

Cover Manufactured according to BIFMA standard

**TENDER FORM HB** 

4 Lock Positions Within 24 Tilt Degree. 3D Arm with PU

Cover Manufactured according to BIFMA standard