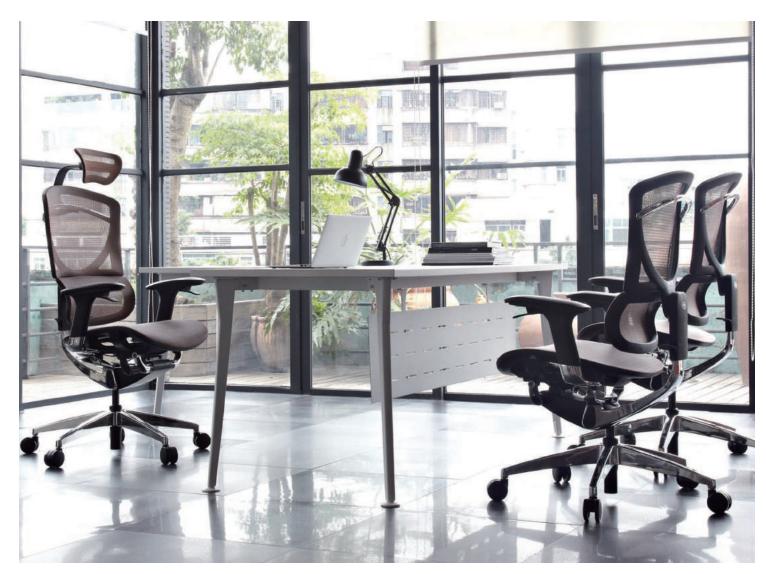

#### **TENDER FORM**

We adopt the design concept of the gear shifting paddles of the Formula One into the operating switches of our ergonomic chairs on the lower side of armrests.

#### **TENDER FORM ERGO**

Innovation: 270 degrees back rotation makes communication more convenient. Korean SHS level 4 gas lift. Adjustable lumbar support

The operating switches make the function operation of our ergonomic chairs 8 times faster than operating the normal ones and it's even more convenient for users to adjust in an easier and quicker way without changing the sitting position.