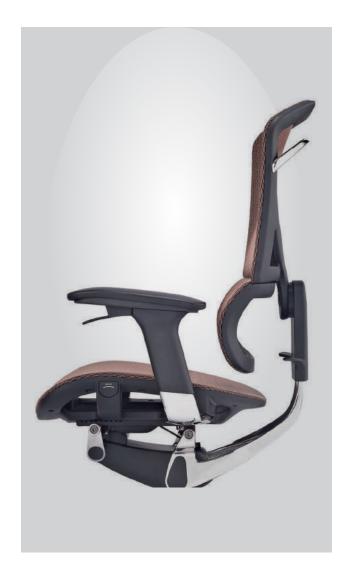

#### **TENDER FORM**

We adopt the design concept of the gear shifting paddles of the Formula One into the operating switches of our ergonomic chairs on the lower side of armrests.

#### **TENDER FORM ERGO**

Innovation: 270 degrees back rotation makes communication more convenient. Korean SHS level 4 gas lift. Adjustable lumbar support

The operating switches make the function operation of our ergonomic chairs 8 times faster than operating the normal ones and it's even more convenient for users to adjust in an easier and quicker way without changing the sitting position.