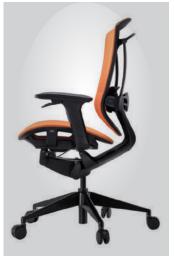

#### **DVARY - BUTTERFLY**

Butterfly---A symbol of flying, freedom, beautiful appearance. Dvary Ergonomic Chair integrates vivid butterfly appearance into the chair, and matching with colorful backrest shells. all these making the chair much fashion and dynamic.the arts and crafts are the soul of Ovary design.All kinds of high-end office furniture solu ions can be provided with this excellent modern art.

**DVARY HB** 

Headrest Adjustment, Seat Height Adjustment, Backrest Tilt and Sync-sliding Adjustment

**DVARY MB** 

Headrest Adjustment, Seat Height Adjustment, Backrest Tilt and Sync-sliding Adjustment

DVARY - BUTTERFLY SYNC-SLIDING STRUCTURE

When sitting on the chair, the backrest tilt will drive the seat sliding forward smoothly to avoid the legs been pressed. The gravity of the chair will move forward, this will make the backrest tilt angel's reach 56 degree in safe and comfortable condition.