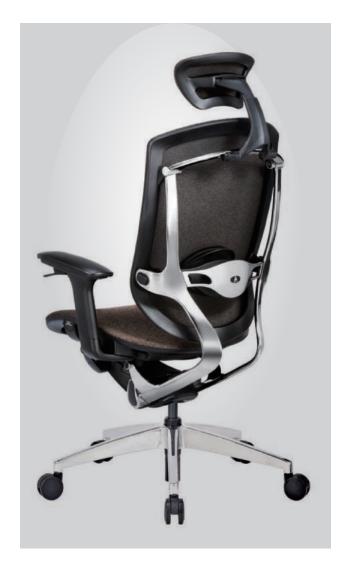

#### **TENDER FORM**

We adopt the design concept of the gear shifting paddles of the Formula One into the operating switches of our ergonomic chairs on the lower side of armrests.

#### **TENDER FORM ERGO**

Innovation: 270 degrees back rotation makes communication more convenient. Korean SHS level 4 gas lift. Adjustable lumbar support

The operating switches make the function operation of our ergonomic chairs 8 times faster than operating the normal ones and it's even more convenient for users to adjust in an easier and quicker way without changing the sitting position.