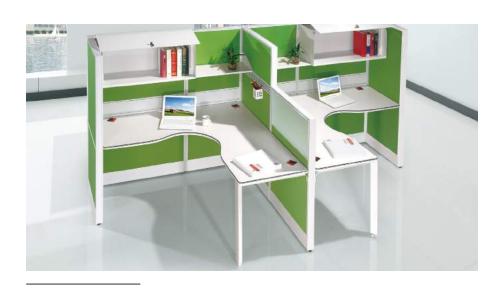

# MODULAR WORKSTATIONS

AFP - T1

DL - 3

AFP / AFG - R4

DL - 4

AFG - T1

DSL - 4

DL - 2

# MODULAR WORKSTATIONS

DS - 1

DL - 6

DL - 2

DL - 5

AFP - T1

AFP - T2

HX - 01 - BS