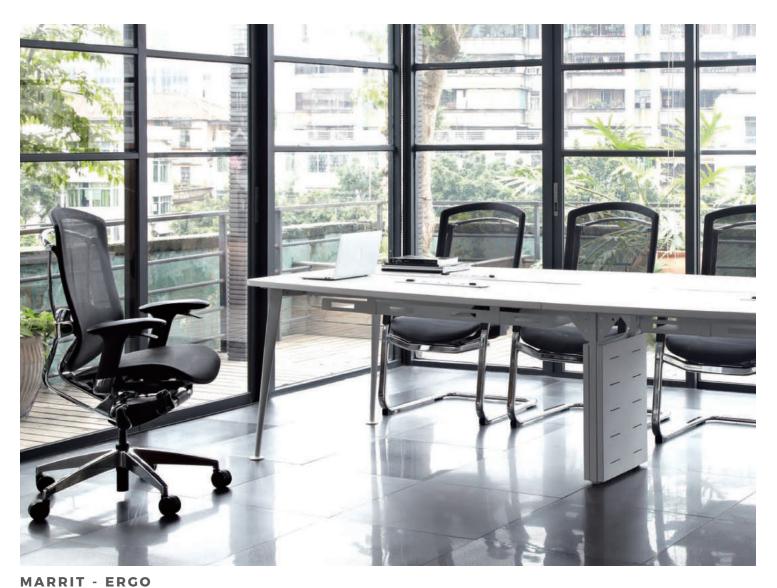

MARRIT - MB

Premium texture, warm and breathable

MARRIT - MB

The paddle shift under the left armrest can adjust the back tilting. Lifting the paddle shift once and release with the body weight pressure on the back will lock the backrest at a proper position. Lifting again to unlock the backrest, and it can be waggled freely again. Please loose the paddle shift after lifting it to avoid the function being affected.

MARRIT - ERGO BACKREST TILTING - TENSION ADJUSTMENT

Pushing the headrest forward and backward or pulling it vertically will change its height and angle. Pressing the button on the left side of the seat will activate the seat depth adjustment. Sliding chair seat with body strength, release the button at proper position will lock the seat. Sliding the lumbar support up and down can adjust its height.