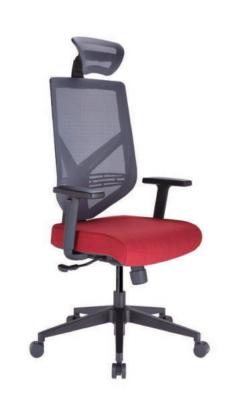

#### **TENDER FORM**

We adopt the design concept of the gear shifting paddles of the Formula One into the operating switches of our ergonomic chairs on the lower side of armrests.

#### **TENDER FORM ERGO**

Innovation: 270 degrees back rotation makes communication more convenient. Korean SHS level 4 gas lift. Adjustable lumbar support

The operating switches make the function operation of our ergonomic chairs 8 times faster than operating the normal ones and it's even more convenient for users to adjust in an easier and quicker way without changing the sitting position.