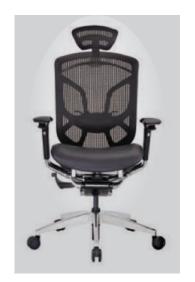

#### **TENDER FORM ERGO**

Innovation: 270 degrees back rotation makes communication more convenient. Korean SHS level 4 gas lift. Adjustable lumbar support

The operating switches make the function operation of our ergonomic chairs 8 times faster than operating the normal ones and it's even more convenient for users to adjust in an easier and quicker way without changing the sitting position.