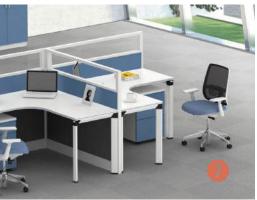

# MODULAR WORKSTATIONS

AFP - T1

DL - 3

AFP / AFG - R4

DL - 4

AFG - T1

DSL - 4

DL - 2