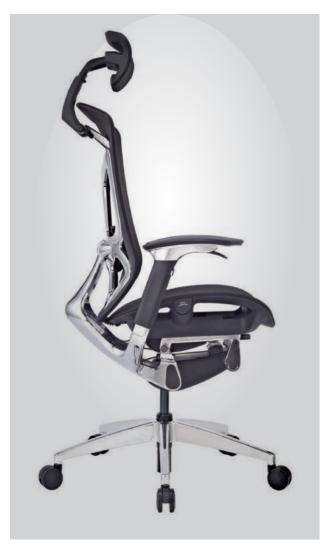

#### **TENDER FORM ERGO**

Innovation: 270 degrees back rotation makes communication more convenient. Korean SHS level 4 gas lift. Adjustable lumbar support

The operating switches make the function operation of our ergonomic chairs 8 times faster than operating the normal ones and it's even more convenient for users to adjust in an easier and quicker way without changing the sitting position.