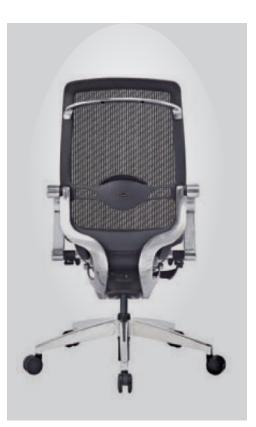

#### **TENDER FORM**

We adopt the design concept of the gear shifting paddles of the Formula One into the operating switches of our ergonomic chairs on the lower side of armrests.

#### **TENDER FORM ERGO**

Innovation: 270 degrees back rotation makes communication more convenient. Korean SHS level 4 gas lift. Adjustable lumbar support

The operating switches make the function operation of our ergonomic chairs 8 times faster than operating the normal ones and it's even more convenient for users to adjust in an easier and quicker way without changing the sitting position.