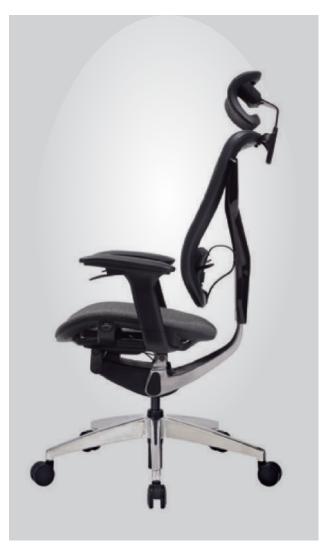

#### **TENDER FORM**

We adopt the design concept of the gear shifting paddles of the Formula One into the operating switches of our ergonomic chairs on the lower side of armrests.

#### **TENDER FORM ERGO**

Innovation: 270 degrees back rotation makes communication more convenient. Korean SHS level 4 gas lift. Adjustable lumbar support

The operating switches make the function operation of our ergonomic chairs 8 times faster than operating the normal ones and it's even more convenient for users to adjust in an easier and quicker way without changing the sitting position.