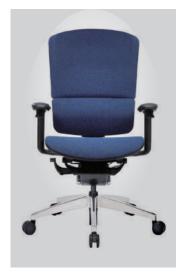

#### **TENDER FORM**

We adopt the design concept of the gear shifting paddles of the Formula One into the operating switches of our ergonomic chairs on the lower side of armrests.

#### **TENDER FORM ERGO**

Innovation: 270 degrees back rotation makes communication more convenient. Korean SHS level 4 gas lift. Adjustable lumbar support

The operating switches make the function operation of our ergonomic chairs 8 times faster than operating the normal ones and it's even more convenient for users to adjust in an easier and quicker way without changing the sitting position.