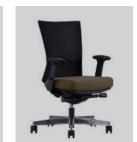

#### **TENDER FORM**

We adopt the design concept of the gear shifting paddles of the Formula One into the operating switches of our ergonomic chairs on the lower side of armrests.

#### **TENDER FORM ERGO**

Innovation: 270 degrees back rotation makes communication more convenient. Korean SHS level 4 gas lift. Adjustable lumbar support

The operating switches make the function operation of our ergonomic chairs 8 times faster than operating the normal ones and it's even more convenient for users to adjust in an easier and quicker way without changing the sitting position.