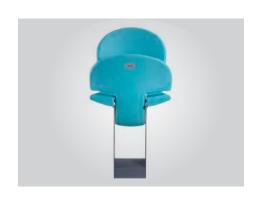

I-SEE

En tem omaximaxim andum siliu vidit, senemustu rendam verestifec.

I-SEE

I-SEE - ERGO

We adopt the design concept of the gear shifting paddles of the Formula One into the operating switches of our ergonomic chairs on the lower side of armrests making the chairs 8 times faster than normal ones and it's even more convenient for users to adjust in an easier and quicker way without changing the sitting position.

#### I-SEE - ERGO

The backrest slider is made by 15mm thickness ADC12# polished aluminium alloy which can be adjusted in 4 different levels, and it can fit and help relax for different height of users. The seat height can be adjusted quickly. No need to change sitting gestures, the paddle shift on the right armrest can adjust the seat height quickly.