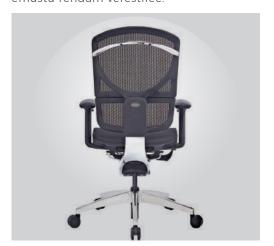

I-SEE

En tem omaximaxim andum siliu vidit, senemustu rendam verestifec.

I-SEE

I-SEE - ERGO

We adopt the design concept of the gear shifting paddles of the Formula One into the operating switches of our ergonomic chairs on the lower side of armrests making the chairs 8 times faster than normal ones and it's even more convenient for users to adjust in an easier and quicker way without changing the sitting position.

#### I-SEE - ERGO

The backrest slider is made by 15mm thickness ADC12# polished aluminium alloy which can be adjusted in 4 different levels, and it can fit and help relax for different height of users. The seat height can be adjusted quickly. No need to change sitting gestures, the paddle shift on the right armrest can adjust the seat height quickly.