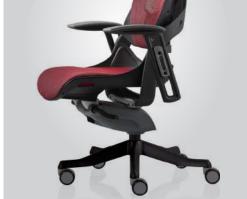

COAST - ERGO COAST HB

Pushing the headrest forward and backward or pulling it vertically will change its height and angle. Adjust the height with the paddle shift under the right side of the seat. Holding the paddle shift, the body weight will make the chair lower. Releasing the paddle shift, the chair height will be locked at desired position.

COAST - ERGO A'PAS (AUTOMATIC SITTING POSTURE ADAPT SYSTEM)

Backrest Tilt and Sync-sliding Adjustment - The paddle shift under the left side of seat can adjust the back. Lifting the paddle shift once and release with the body weight pressure on the back will lock the backrest at a proper position. Lifting the paddle shift again will unlock the backrest, and it can be waggled freely again.