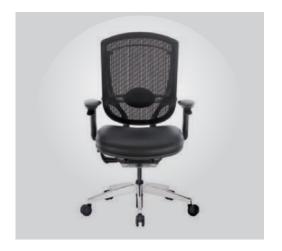

#### **TENDER FORM**

We adopt the design concept of the gear shifting paddles of the Formula One into the operating switches of our ergonomic chairs on the lower side of armrests.

#### **TENDER FORM ERGO**

Innovation: 270 degrees back rotation makes communication more convenient. Korean SHS level 4 gas lift. Adjustable lumbar support

The operating switches make the function operation of our ergonomic chairs 8 times faster than operating the normal ones and it's even more convenient for users to adjust in an easier and quicker way without changing the sitting position.