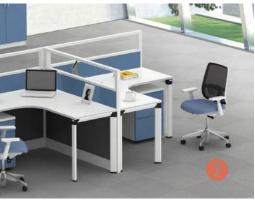

# MODULAR WORKSTATIONS

AFP - T1

DL - 3

AFP / AFG - R4

DL - 4

AFG - T1

DSL - 4

DL - 2

# MODULAR WORKSTATIONS

DS - 1

DL - 6

DL - 2

DL - 5

AFP - T1

AFP - T2

HX - 01 - BS