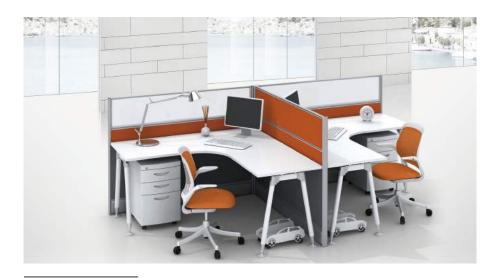

# MODULAR WORKSTATIONS

AFP - T1

DL - 3

AFP / AFG - R4

DL - 4

AFG - T1

DSL - 4

DL - 2

DS - 3

# MODULAR WORKSTATIONS

DS - 1

DL - 6

DL - 2

DL - 5

AFP - T1

AFP - T2

HX - 01 - BS