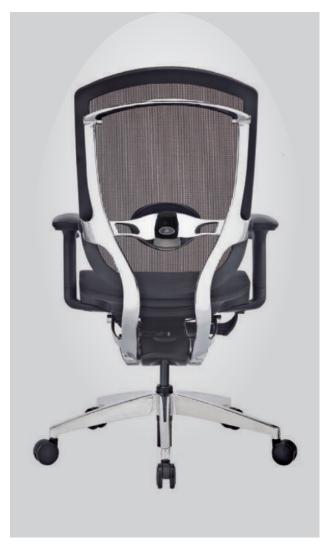

#### **TENDER FORM**

We adopt the design concept of the gear shifting paddles of the Formula One into the operating switches of our ergonomic chairs on the lower side of armrests.

#### **TENDER FORM ERGO**

Innovation: 270 degrees back rotation makes communication more convenient. Korean SHS level 4 gas lift. Adjustable lumbar support

The operating switches make the function operation of our ergonomic chairs 8 times faster than operating the normal ones and it's even more convenient for users to adjust in an easier and quicker way without changing the sitting position.