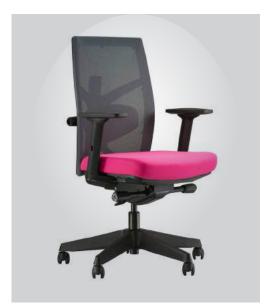

MARRIT - MB

Premium texture, warm and breathable

MARRIT - MB

The paddle shift under the left armrest can adjust the back tilting. Lifting the paddle shift once and release with the body weight pressure on the back will lock the backrest at a proper position. Lifting again to unlock the backrest, and it can be waggled freely again. Please loose the paddle shift after lifting it to avoid the function being affected.

MARRIT - ERGO BACKREST TILTING - TENSION ADJUSTMENT

Pushing the headrest forward and backward or pulling it vertically will change its height and angle. Pressing the button on the left side of the seat will activate the seat depth adjustment. Sliding chair seat with body strength, release the button at proper position will lock the seat. Sliding the lumbar support up and down can adjust its height.