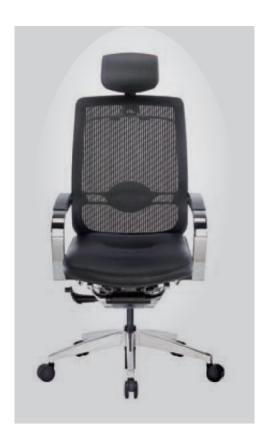

#### **TENDER FORM**

We adopt the design concept of the gear shifting paddles of the Formula One into the operating switches of our ergonomic chairs on the lower side of armrests.

#### **TENDER FORM ERGO**

Innovation: 270 degrees back rotation makes communication more convenient. Korean SHS level 4 gas lift. Adjustable lumbar support

The operating switches make the function operation of our ergonomic chairs 8 times faster than operating the normal ones and it's even more convenient for users to adjust in an easier and quicker way without changing the sitting position.