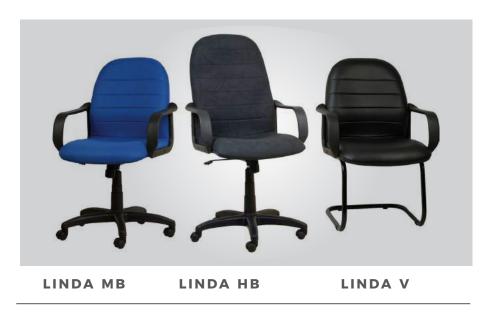

#### **TENDER FORM MB**

4 Lock Positions Within 24 Tilt Degree. 3D Arm with PU

Cover Manufactured according to BIFMA standard

**TENDER FORM HB** 

4 Lock Positions Within 24 Tilt Degree. 3D Arm with PU

Cover Manufactured according to BIFMA standard