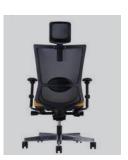

#### **TENDER FORM**

We adopt the design concept of the gear shifting paddles of the Formula One into the operating switches of our ergonomic chairs on the lower side of armrests.

#### **TENDER FORM ERGO**

Innovation: 270 degrees back rotation makes communication more convenient. Korean SHS level 4 gas lift. Adjustable lumbar support

The operating switches make the function operation of our ergonomic chairs 8 times faster than operating the normal ones and it's even more convenient for users to adjust in an easier and quicker way without changing the sitting position.