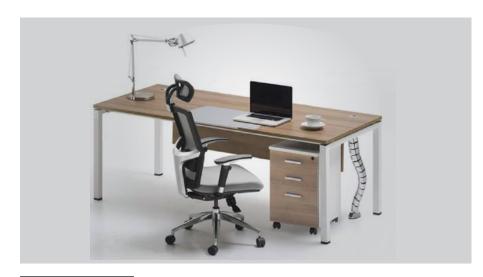

# MODULAR WORKSTATIONS

AFP - T1

DL - 3

AFP / AFG - R4

DL - 4

AFG - T1

DSL - 4

DL - 2

DS - 3

# MODULAR WORKSTATIONS

DS - 1

DL - 6

DL - 2

DL - 5

AFP - T1

AFP - T2

HX - 01 - BS