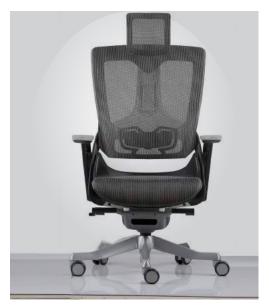

#### **TENDER FORM**

We adopt the design concept of the gear shifting paddles of the Formula One into the operating switches of our ergonomic chairs on the lower side of armrests.

#### **TENDER FORM ERGO**

Innovation: 270 degrees back rotation makes communication more convenient. Korean SHS level 4 gas lift. Adjustable lumbar support

The operating switches make the function operation of our ergonomic chairs 8 times faster than operating the normal ones and it's even more convenient for users to adjust in an easier and quicker way without changing the sitting position.