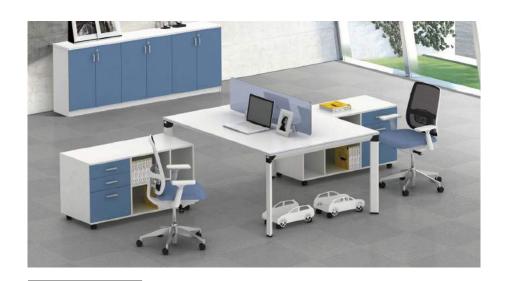

# MODULAR WORKSTATIONS

AFP - T1

DL - 3

AFP / AFG - R4

DL - 4

AFG - T1

DSL - 4

DL - 2

DS - 3

# MODULAR WORKSTATIONS

DS - 1

DL - 6

DL - 2

DL - 5

AFP - T1

AFP - T2

HX - 01 - BS