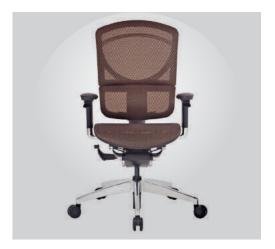

I-SEE

En tem omaximaxim andum siliu vidit, senemustu rendam verestifec.

I-SEE

I-SEE - ERGO

We adopt the design concept of the gear shifting paddles of the Formula One into the operating switches of our ergonomic chairs on the lower side of armrests making the chairs 8 times faster than normal ones and it's even more convenient for users to adjust in an easier and quicker way without changing the sitting position.

#### I-SEE - ERGO

The backrest slider is made by 15mm thickness ADC12# polished aluminium alloy which can be adjusted in 4 different levels, and it can fit and help relax for different height of users. The seat height can be adjusted quickly. No need to change sitting gestures, the paddle shift on the right armrest can adjust the seat height quickly.