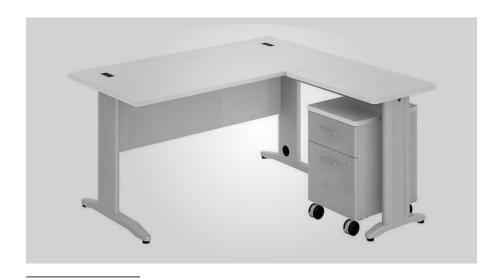

# MODULAR WORKSTATIONS

AFP - T1

DL - 3

AFP / AFG - R4

DL - 4

AFG - T1

DSL - 4

DL - 2

DS - 3

# MODULAR WORKSTATIONS

DS - 1

DL - 6

DL - 2

DL - 5

AFP - T1

AFP - T2

HX - 01 - BS