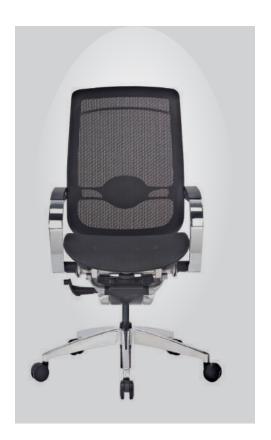

#### **TENDER FORM ERGO**

Innovation: 270 degrees back rotation makes communication more convenient. Korean SHS level 4 gas lift. Adjustable lumbar support

The operating switches make the function operation of our ergonomic chairs 8 times faster than operating the normal ones and it's even more convenient for users to adjust in an easier and quicker way without changing the sitting position.