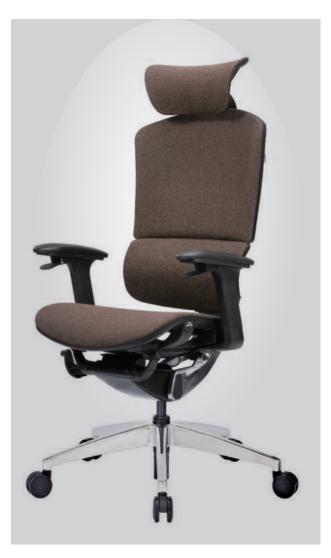

#### **TENDER FORM**

We adopt the design concept of the gear shifting paddles of the Formula One into the operating switches of our ergonomic chairs on the lower side of armrests.

#### **TENDER FORM ERGO**

Innovation: 270 degrees back rotation makes communication more convenient. Korean SHS level 4 gas lift. Adjustable lumbar support

The operating switches make the function operation of our ergonomic chairs 8 times faster than operating the normal ones and it's even more convenient for users to adjust in an easier and quicker way without changing the sitting position.