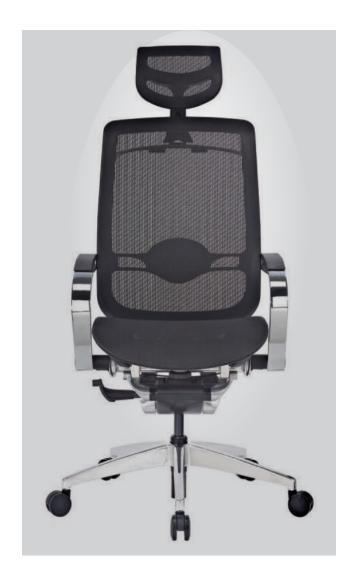

#### **TENDER FORM**

We adopt the design concept of the gear shifting paddles of the Formula One into the operating switches of our ergonomic chairs on the lower side of armrests.

#### **TENDER FORM ERGO**

Innovation: 270 degrees back rotation makes communication more convenient. Korean SHS level 4 gas lift. Adjustable lumbar support

The operating switches make the function operation of our ergonomic chairs 8 times faster than operating the normal ones and it's even more convenient for users to adjust in an easier and quicker way without changing the sitting position.