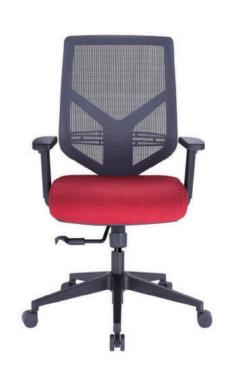

#### **TENDER FORM**

We adopt the design concept of the gear shifting paddles of the Formula One into the operating switches of our ergonomic chairs on the lower side of armrests.

#### **TENDER FORM ERGO**

Innovation: 270 degrees back rotation makes communication more convenient. Korean SHS level 4 gas lift. Adjustable lumbar support

The operating switches make the function operation of our ergonomic chairs 8 times faster than operating the normal ones and it's even more convenient for users to adjust in an easier and quicker way without changing the sitting position.