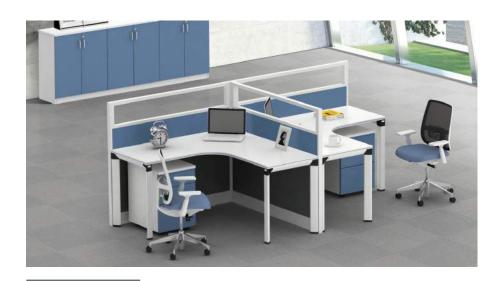

# MODULAR WORKSTATIONS

AFP - T1

DL - 3

AFP / AFG - R4

DL - 4

AFG - T1

DSL - 4

DL - 2

DS - 3

# MODULAR WORKSTATIONS

DS - 1

DL - 6

DL - 2

DL - 5

AFP - T1

AFP - T2

HX - 01 - BS