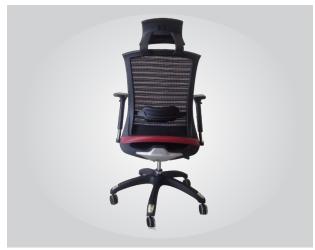

#### **TENDER FORM ERGO**

Innovation: 270 degrees back rotation makes communication more convenient. Korean SHS level 4 gas lift. Adjustable lumbar support

The operating switches make the function operation of our ergonomic chairs 8 times faster than operating the normal ones and it's even more convenient for users to adjust in an easier and quicker way without changing the sitting position.