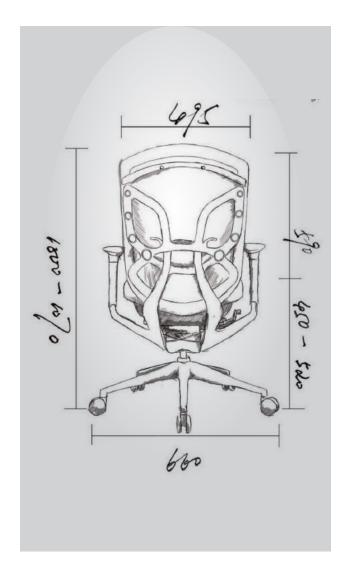

#### **TENDER FORM ERGO**

Innovation: 270 degrees back rotation makes communication more convenient. Korean SHS level 4 gas lift. Adjustable lumbar support

The operating switches make the function operation of our ergonomic chairs 8 times faster than operating the normal ones and it's even more convenient for users to adjust in an easier and quicker way without changing the sitting position.