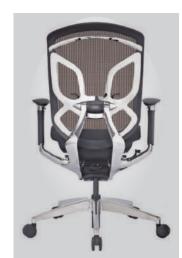

#### **TENDER FORM**

We adopt the design concept of the gear shifting paddles of the Formula One into the operating switches of our ergonomic chairs on the lower side of armrests.

#### **TENDER FORM ERGO**

Innovation: 270 degrees back rotation makes communication more convenient. Korean SHS level 4 gas lift. Adjustable lumbar support

The operating switches make the function operation of our ergonomic chairs 8 times faster than operating the normal ones and it's even more convenient for users to adjust in an easier and quicker way without changing the sitting position.