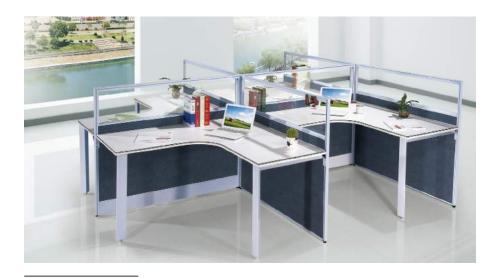

# MODULAR WORKSTATIONS

AFP - T1

DL - 3

AFP / AFG - R4

DL - 4

AFG - T1

DSL - 4

DL - 2

# MODULAR WORKSTATIONS

DS - 1

DL - 6

DL - 2

DL - 5

AFP - T1

AFP - T2

HX - 01 - BS