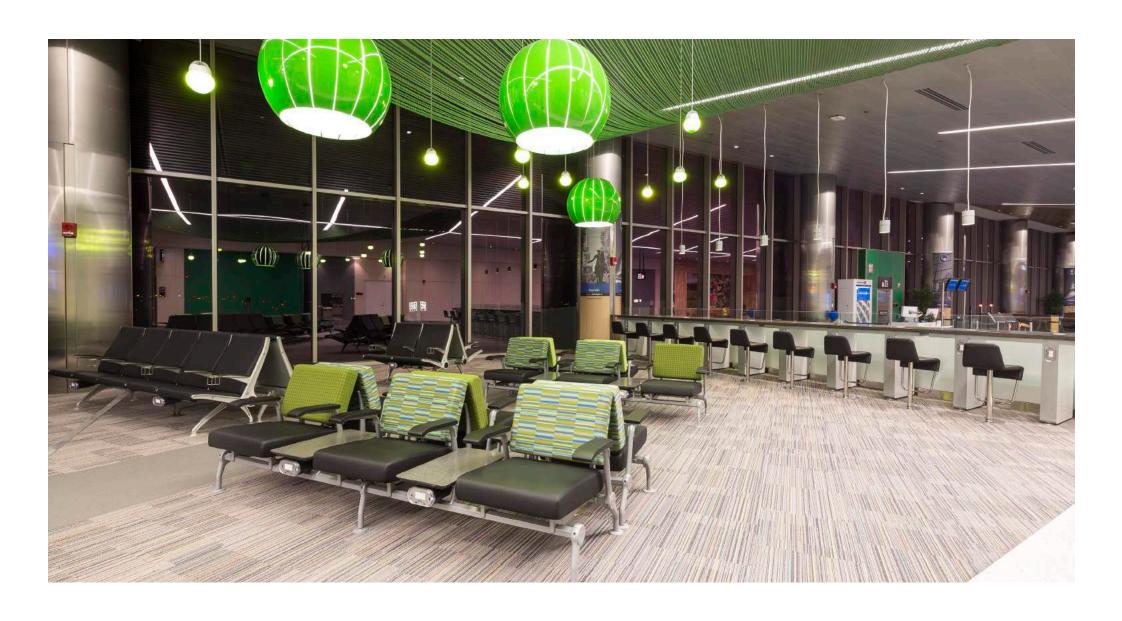

## PUBLIC AREA SEATING

**SJ6602** 

**SJ8601** 

**SJ8602** 

**SJ8606** 

SJ8606

**SJ8619** 

KV-S0824

## PUBLIC AREA SEATING

PB - R - 02

PB - R - 03

PB - R - 04

PB - R - 01

PB - C - 01