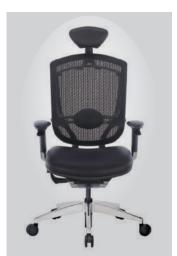

#### **TENDER FORM**

We adopt the design concept of the gear shifting paddles of the Formula One into the operating switches of our ergonomic chairs on the lower side of armrests.

#### **TENDER FORM ERGO**

Innovation: 270 degrees back rotation makes communication more convenient. Korean SHS level 4 gas lift. Adjustable lumbar support

The operating switches make the function operation of our ergonomic chairs 8 times faster than operating the normal ones and it's even more convenient for users to adjust in an easier and quicker way without changing the sitting position.