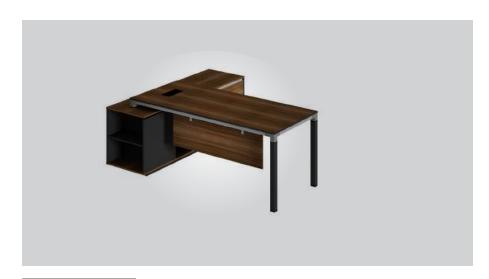

# MODULAR WORKSTATIONS

AFP - T1

DL - 3

AFP / AFG - R4

DL - 4

AFG - T1

DSL - 4

DL - 2

DS - 3

# MODULAR WORKSTATIONS

DS - 1

DL - 6

DL - 2

DL - 5

AFP - T1

AFP - T2

HX - 01 - BS