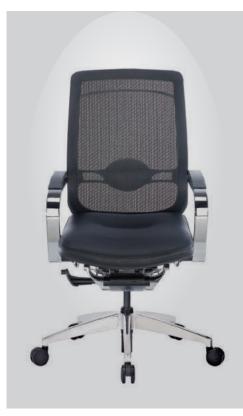

#### **TENDER FORM ERGO**

Innovation: 270 degrees back rotation makes communication more convenient. Korean SHS level 4 gas lift. Adjustable lumbar support

The operating switches make the function operation of our ergonomic chairs 8 times faster than operating the normal ones and it's even more convenient for users to adjust in an easier and quicker way without changing the sitting position.