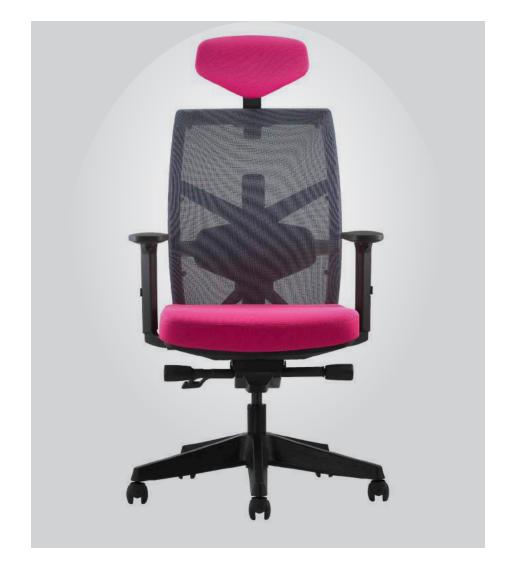

**VIDA - ERGO** 

Without any adjustment or operation, the angel of the chair back can be adjusted through the elastic connection in the supporting frame of chair back allowing the chair back to fit people's weight, shape, sitting posture within 9 degree accordingly.

VIDA - XB

The backrest tilt angle and lock it within 33c in 15 different positions by the paddle shift on the arm.

VIDA - X

Pressing the button and slide the scat can adjust the seal depth in 5 lcvcls.

**VIDA - ERGO** 

The backrest slider is made by 15mm thickness ADC12# polished aluminum alloy, which can be adjusted in 4 different levels, and it can fit and help relax for different height of users. Upholstery lumbar support with 5cm height adjustment, offer better support for your lumbar. Pressing the button and slide the seat can adjust the seat depth in 5 levels.