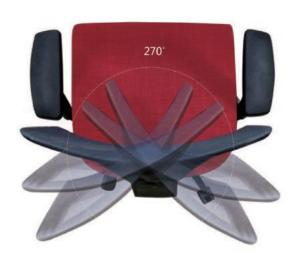

#### **TENDER FORM ERGO**

Innovation: 270 degrees back rotation makes communication more convenient. Korean SHS level 4 gas lift. Adjustable lumbar support

The operating switches make the function operation of our ergonomic chairs 8 times faster than operating the normal ones and it's even more convenient for users to adjust in an easier and quicker way without changing the sitting position.