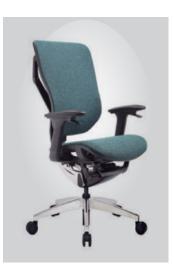

#### **DVARY - BUTTERFLY**

Butterfly---A symbol of flying, freedom, beautiful appearance. Dvary Ergonomic Chair integrates vivid butterfly appearance into the chair, and matching with colorful backrest shells. all these making the chair much fashion and dynamic.the arts and crafts are the soul of Ovary design.All kinds of high-end office furniture solu ions can be provided with this excellent modern art.

**DVARY HB** 

Headrest Adjustment, Seat Height Adjustment, Backrest Tilt and Sync-sliding Adjustment

**DVARY MB** 

Headrest Adjustment, Seat Height Adjustment, Backrest Tilt and Sync-sliding Adjustment

DVARY - BUTTERFLY SYNC-SLIDING STRUCTURE

When sitting on the chair, the backrest tilt will drive the seat sliding forward smoothly to avoid the legs been pressed. The gravity of the chair will move forward, this will make the backrest tilt angel's reach 56 degree in safe and comfortable condition.