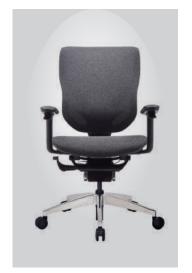

#### **TENDER FORM MB**

4 Lock Positions Within 24 Tilt Degree. 3D Arm with PU

Cover Manufactured according to BIFMA standard

**TENDER FORM HB** 

4 Lock Positions Within 24 Tilt Degree. 3D Arm with PU

Cover Manufactured according to BIFMA standard