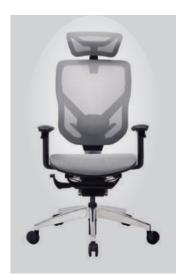

COAST - ERGO COAST HB

Pushing the headrest forward and backward or pulling it vertically will change its height and angle. Adjust the height with the paddle shift under the right side of the seat. Holding the paddle shift, the body weight will make the chair lower. Releasing the paddle shift, the chair height will be locked at desired position.

COAST - ERGO A'PAS (AUTOMATIC SITTING POSTURE ADAPT SYSTEM)

Backrest Tilt and Sync-sliding Adjustment - The paddle shift under the left side of seat can adjust the back. Lifting the paddle shift once and release with the body weight pressure on the back will lock the backrest at a proper position. Lifting the paddle shift again will unlock the backrest, and it can be waggled freely again.