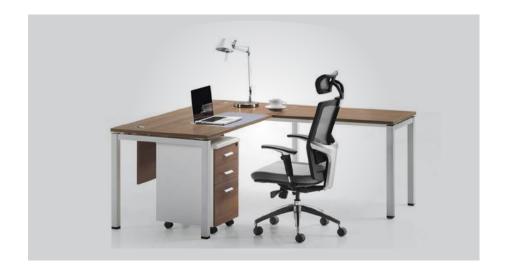

# MODULAR WORKSTATIONS

AFP - T1

DL - 3

AFP / AFG - R4

DL - 4

AFG - T1

DSL - 4

DL - 2

DS - 3

# MODULAR WORKSTATIONS

DS - 1

DL - 6

DL - 2

DL - 5

AFP - T1

AFP - T2

HX - 01 - BS