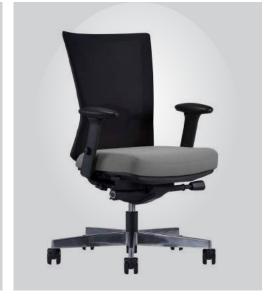

#### **TENDER FORM**

We adopt the design concept of the gear shifting paddles of the Formula One into the operating switches of our ergonomic chairs on the lower side of armrests.

#### **TENDER FORM ERGO**

Innovation: 270 degrees back rotation makes communication more convenient. Korean SHS level 4 gas lift. Adjustable lumbar support

The operating switches make the function operation of our ergonomic chairs 8 times faster than operating the normal ones and it's even more convenient for users to adjust in an easier and quicker way without changing the sitting position.