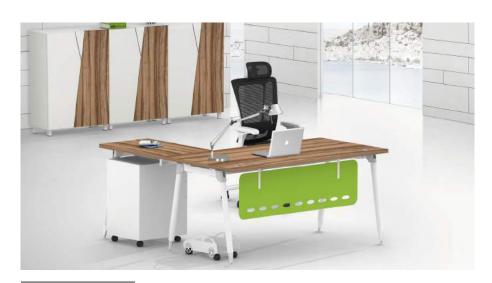

# MODULAR WORKSTATIONS

AFP - T1

DL - 3

AFP / AFG - R4

DL - 4

AFG - T1

DSL - 4

DL - 2

# MODULAR WORKSTATIONS

DS - 1

DL - 6

DL - 2

DL - 5

AFP - T1

AFP - T2

HX - 01 - BS