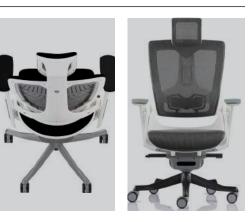

#### **TENDER FORM**

We adopt the design concept of the gear shifting paddles of the Formula One into the operating switches of our ergonomic chairs on the lower side of armrests.

#### **TENDER FORM ERGO**

Innovation: 270 degrees back rotation makes communication more convenient. Korean SHS level 4 gas lift. Adjustable lumbar support

The operating switches make the function operation of our ergonomic chairs 8 times faster than operating the normal ones and it's even more convenient for users to adjust in an easier and quicker way without changing the sitting position.