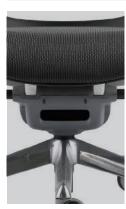

#### **TENDER FORM**

We adopt the design concept of the gear shifting paddles of the Formula One into the operating switches of our ergonomic chairs on the lower side of armrests.

#### **TENDER FORM ERGO**

Innovation: 270 degrees back rotation makes communication more convenient. Korean SHS level 4 gas lift. Adjustable lumbar support

The operating switches make the function operation of our ergonomic chairs 8 times faster than operating the normal ones and it's even more convenient for users to adjust in an easier and quicker way without changing the sitting position.