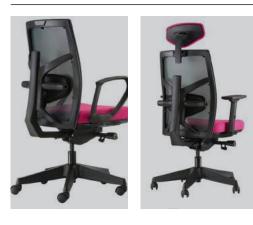

COAST - ERGO COAST HB

Pushing the headrest forward and backward or pulling it vertically will change its height and angle. Adjust the height with the paddle shift under the right side of the seat. Holding the paddle shift, the body weight will make the chair lower. Releasing the paddle shift, the chair height will be locked at desired position.

COAST - ERGO A'PAS (AUTOMATIC SITTING POSTURE ADAPT SYSTEM)

Backrest Tilt and Sync-sliding Adjustment - The paddle shift under the left side of seat can adjust the back. Lifting the paddle shift once and release with the body weight pressure on the back will lock the backrest at a proper position. Lifting the paddle shift again will unlock the backrest, and it can be waggled freely again.