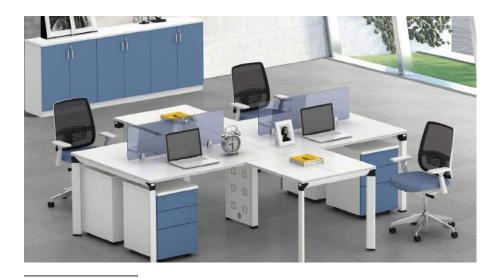

# MODULAR WORKSTATIONS

AFP - T1

DL - 3

AFP / AFG - R4

DL - 4

AFG - T1

DSL - 4

DL - 2

# MODULAR WORKSTATIONS

DS - 1

DL - 6

DL - 2

DL - 5

AFP - T1

AFP - T2

HX - 01 - BS